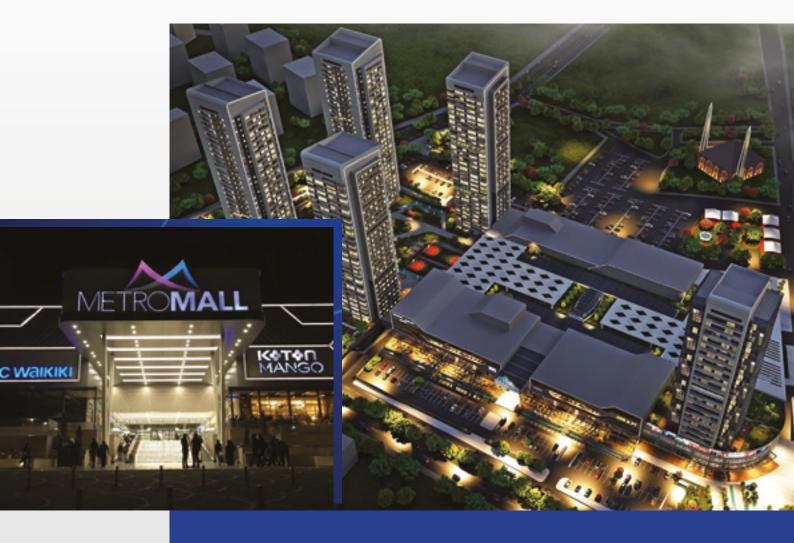

### **SÖĞÜT İNŞAAT -** METROMALL

- It is mall and residence complex located in Eryaman, Ankara.
- ▶ Mall. CCTV and Data Fiber Optic backbone, Wireless, CCTV, Data and Person Counting Systems, Energy and Lighting Automation inftastructure, network switches.
- Total 77 cabinets, 534 ports Fiber, 825 ports Copper.
- Residence. CCTV, Intercom and Lighting Automation infrastructure and field electrical distribution.
- Total 22 cabinets, 120 ports Fiber and 1.010 ports Copper.