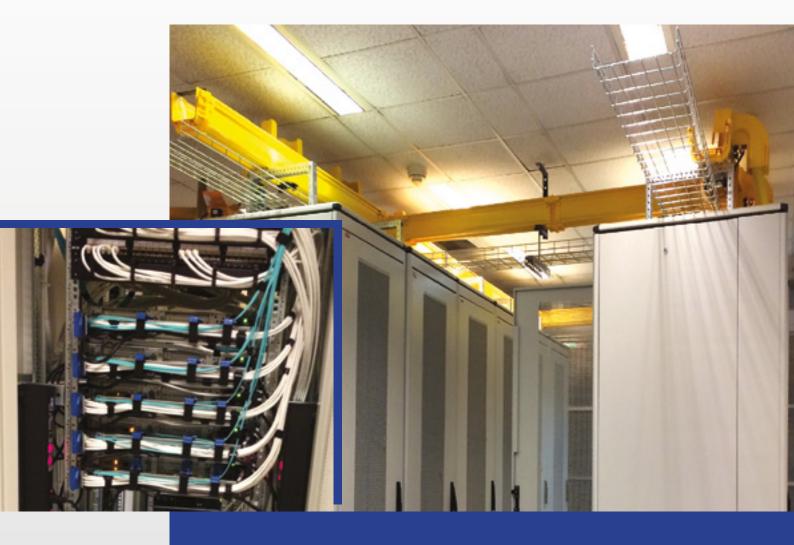

# KKB KREDİ KAYIT BÜROSU A.Ş. - ANADOLU DATA CENTER (AVM)

- Kredi Kayıt Bürosu (KKB), established in partnership of the nine leading Banks.
- KKB Anatolian Data Center is located in Ankara city limits and fully designed as Data Center.
- KKB, which is established on 43.000 m² land belonging to KKB, Anadolu Data Center consists of 3 main sections.
- Total 12 pieces with 600 m<sup>2</sup> white space, 3 pieces of Data Central Building (10.500 m<sup>2</sup>)
- ▶ 1 Support OfficesBuilding (2.800 m²)
- ▶ 1 Customer Operation Center Building (7.600 m²)

### KKB KREDİ KAYIT BÜROSU A.Ş. - ANADOLU DATA CENTER (AVM)

- ▶ Energy and data cabling is terminated in cabinets by going through separate Fiber Guides and cable trays / baskets in the data center.
- ▶ All cables and related equipment have factory tests of the original manufacturer
- ▶ The installed Copper Cabling System supports 10/100/1000 Megabit and 10 Gigabit Ethernet speeds.
- The installed Fiber Optic Cabling System provides minimum OM4 type and speed support up to 10/40/100 Gigabit Ethernet.
- All fiber optic and copper materials (cables and connectors) that make up the structural cabling system are the products of the same manufacturer (Commscope).
- Data center building management and infrastructure are managed 24x7 with state-of-the-art automation and monitoring systems.