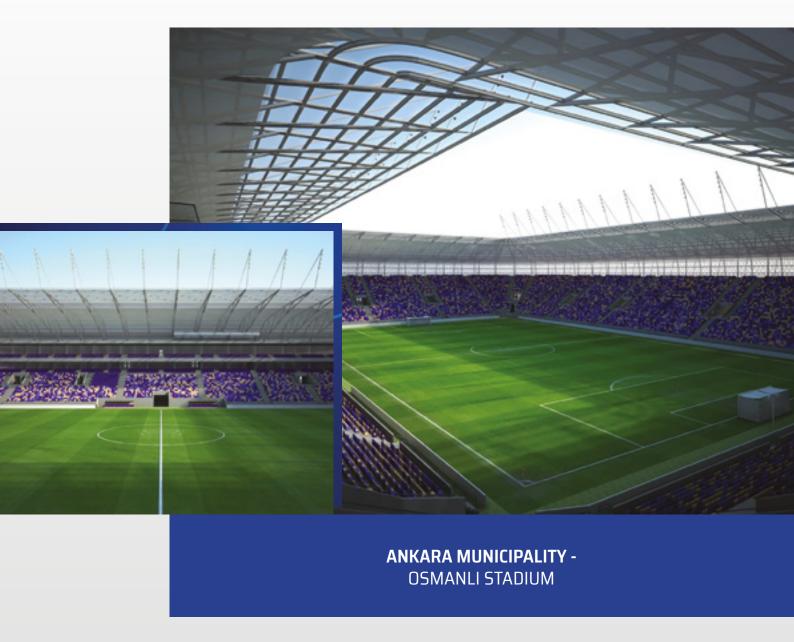

- It is Yenikent Asaş Stadium renovation project located in Sincan, Ankara.
- Fiber optic backbone, CCTV, Turnstile Access Control Sistem infrastructure.
- Total 13 field boxes and 336 ports Fiber Optic, 221 ports Copper.