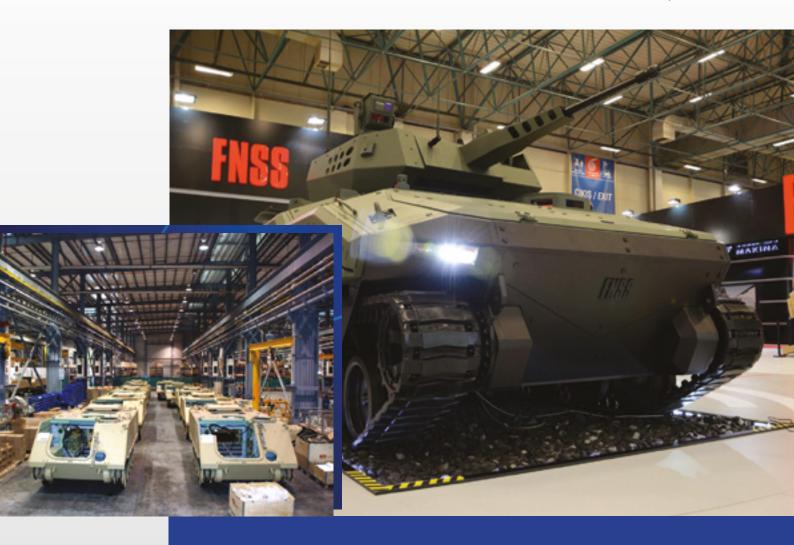

**TAI - TURKISH AEROSPACE INDUSTRIES, INC. -**MANAGEMENT, R&D, HANGAR and FACTORY BUILDINGS

- It is the aerospace and space defense industry facility with the main campus located in Kahramankazan, Ankara.
- ➤ Various buildings in main campus, Fiber Optic backbone, Wireless, internet, intranet and telephony network infrastructure.
- Total 16 cabinets, 384 ports Fiber, 1.400 ports Copper.