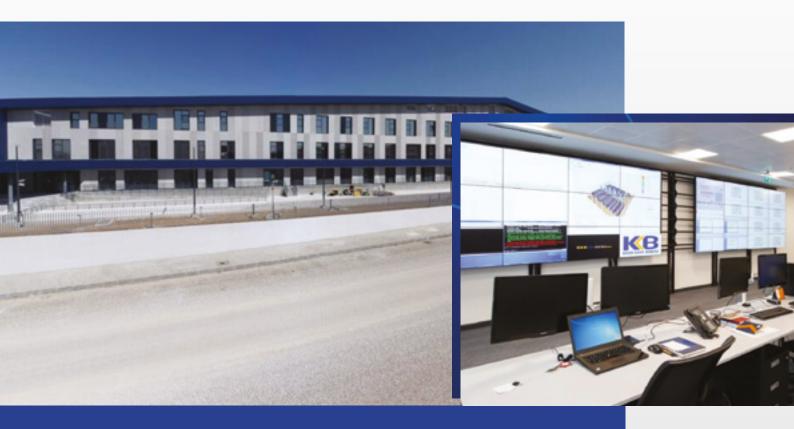

# KKB KREDİ KAYIT BÜROSU A.Ş. - ANADOLU DATA CENTER (AVM)

- Kredi Kayıt Bürosu (KKB), established in partnership of the nine leading Banks.
- KKB Anatolian Data Center is located in Ankara city limits and fully designed as Data Center.
- KKB, which is established on 43.000 m² land belonging to KKB, Anadolu Data Center consists of 3 main sections.
- Total 12 pieces with 600 m<sup>2</sup> white space, 3 pieces of Data Central Building (10.500 m<sup>2</sup>)
- ▶ 1 Support OfficesBuilding (2.800 m²)
- ▶ 1 Customer Operation Center Building (7.600 m²)

### KKB KREDİ KAYIT BÜROSU A.Ş. - ANADOLU DATA CENTER (AVM)

- ▶ Energy and data cabling is terminated in cabinets by going through separate Fiber Guides and cable trays / baskets in the data center.
- ▶ All cables and related equipment have factory tests of the original manufacturer
- ▶ The installed Copper Cabling System supports 10/100/1000 Megabit and 10 Gigabit Ethernet speeds.
- The installed Fiber Optic Cabling System provides minimum OM4 type and speed support up to 10/40/100 Gigabit Ethernet.
- All fiber optic and copper materials (cables and connectors) that make up the structural cabling system are the products of the same manufacturer (Commscope).
- Data center building management and infrastructure are managed 24x7 with state-of-the-art automation and monitoring systems.