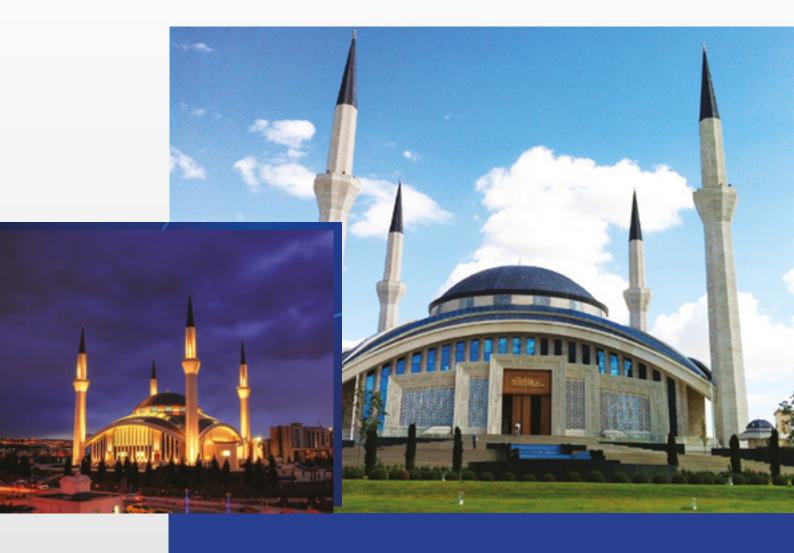

# **ENDER İNŞAAT -** DİYANET MOSQUE

- It has an indoor area of 80.000 m² and a capacity of 5.000 people, located in Eskişehir Yolu, Ankara.
- Fiber Optic backbone, CCTV and Data infrastructure and camera, Surveillance Center installation and commissioning.
- Total 12 cabinets, 144 ports Fiber Optic and 150 ports Copper.