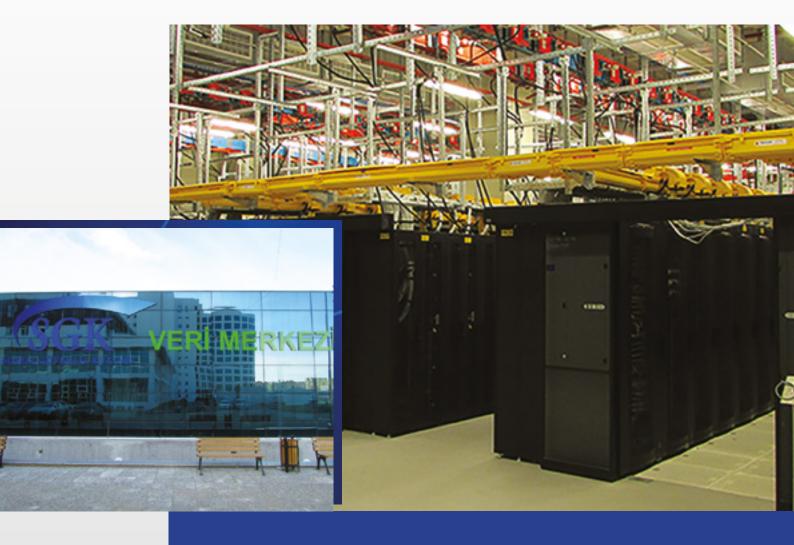

### **SGK** - BATIKENT DATA CENTER

- The SGK Data Center is located in the provincial borders of Ankara and is fully designed as a Data Center.
- ▶ The SGK Data Center, which is established on 58,590 m² land belonging to SGK, consists of 3 main sections.
- The Data Center has a total of 2 1700 m<sup>2</sup> white areas.
- ▶ 1 Support Offices.
- ▶ 1 Network Operation Center.

#### **SGK** - BATIKENT DATA CENTER

- ▶ Energy and data cabling is terminated in cabinets by going through separate Fiber Guides and cable trays / baskets in the data center.
- All cables and related equipment have factory tests of the original manufacturer
- The installed Copper Cabling System supports 10/100/1000 Megabit and 10 Gigabit Ethernet speeds.
- The installed Fiber Optic Cabling System provides minimum OM4 type and speed support up to 10/40/100 Gigabit Ethernet.
- All fiber optic and copper materials (cables and connectors) that make up the structural cabling system are the products of the same manufacturer (Commscope).
- Data center building management and infrastructure are managed 24x7 with state-of-the-art automation and monitoring systems.