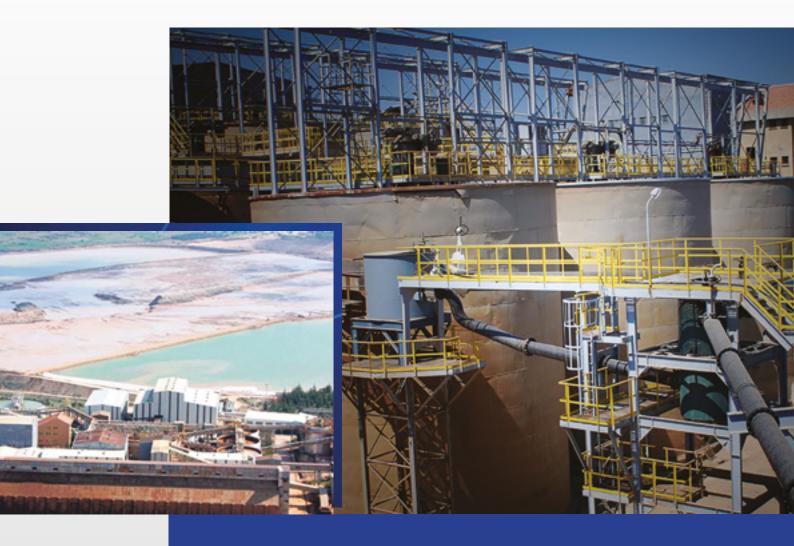

### ETİ GÜMÜŞ A.Ş. - KÜTAHYA

- It is a silver mining facility located in Kütahya.
- Fiber Optic backbone and structural cabling.
- ▶ Total 5 cabinets, 80 ports Fiber, 68 ports Copper.