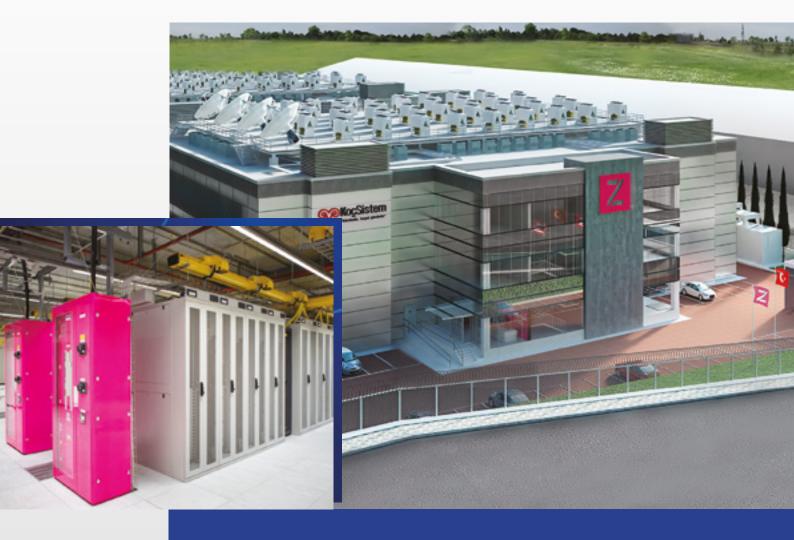

# **KOÇ SİSTEM -** ZENIUM ONE DATA CENTER

- Zenium One Data Center is located in Dudullu, İstanbul.
- ▶ 500m² White Space. Fiber Guide and Cable Tray Copper cabling infrastructure.

# **KOÇ SİSTEM -** ZENIUM ONE DATA CENTER

- For Koç Sistem's tenant, Server Storage infrastructure, Fiber and Copper mirroring, Fiber Optic backbone.
- Total 17 cabinets, 720 ports Fiber Optic and 1.392 ports Copper cabling.