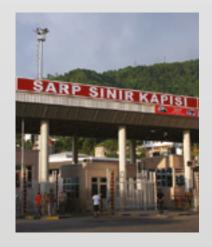

# **GÜMRÜK VE TURİZM İŞLETMELERİ TİC. A.Ş. -**KAPIKULE, HABUR, SARP, MURATBEY and DİLUCU CUSTOM BORDER GATES

- Sarp Custom Border Gate. Fiber Optic backbone and CCTV network structural cabling.
- Total 7 cabinets, 96 ports Fiber, 86 ports Copper.
- Muratbey Custom Border Gate. Fiber Optic backbone replaced.
- Total 12 field termination box, 576 ports Fiber.
- Dilucu Custom Border Gate. Custom and Police network Fiber Optic, copper, automation systems and analog cameras replaced.
- Total 23 cabinets, 276 ports Fiber, 230 ports Copper.