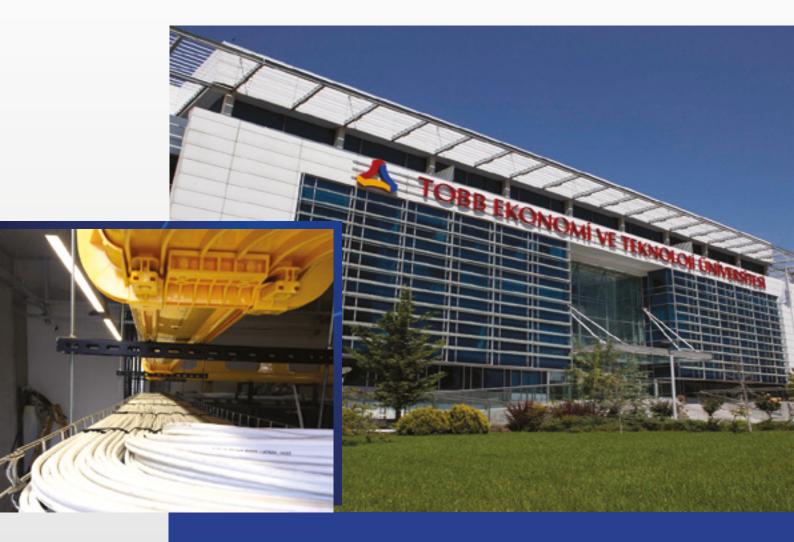

# TOBB EKONOMÍ ve TEKNOLOJÍ UNIVERSITY - DATA CENTER

- TOBB Ekonomi ve Teknoloji University is located in Söğütözü, Ankara.
- Server Storage infrastructure, Fiber and Copper mirroring, Fiber Optic backbone.
- Total 15 cabinets, 632 ports Fiber Optic and 1.104 ports Copper.

#### TOBB EKONOMİ VE TEKNOLOJİ UNIVERSITY -TOBB ETÜ CAMPUS

- lt is main campus of University located in Söğütözü, Ankara.
- Fiber Optic backbone, Data, Telephony, Wireless, CCTV and Access Control Systems.
- Total 41 cabinets, 720 ports Fiber, 1.326 ports Copper.