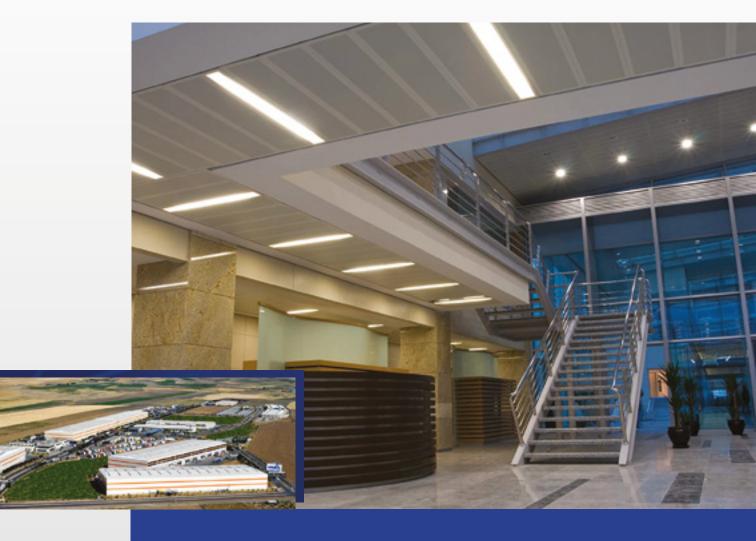

# ANKARA LOJİSTİK YATIRIMLARI VE AKARYAKIT TİC. A.Ş ANKARA LOGISTIC BASE

- It is a transportation facility located in Kahramankazan, Ankara.
- Fiber Optic backbone, CCTV, Data, Wireless and Telephony systems structural cabling.
- Total 12 cabinets, 96 ports Fiber, 228 ports Copper.