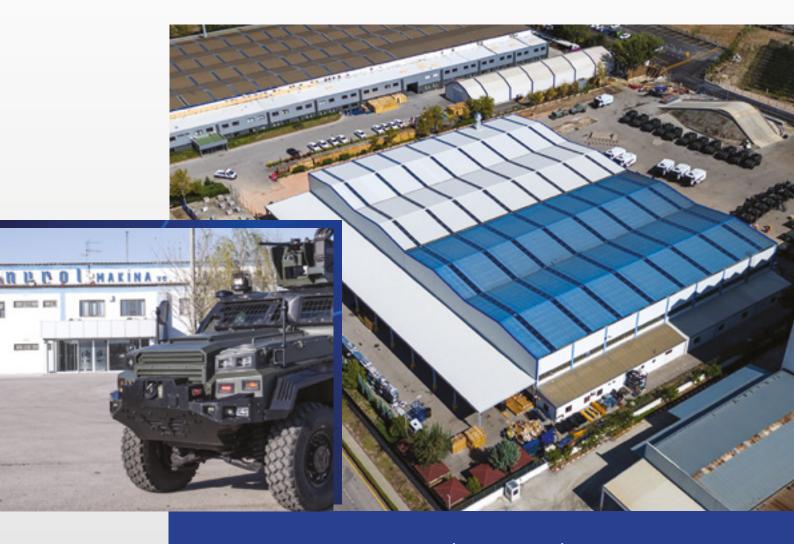

## **NUROL HOLDING A.Ş. -** NUROL and Group Companies

- Nurol Holding
  Nurol Construction
  Nurol Technologies
  Nurol Makina
  Nurol Çelik
  Nurol-Cengiz Joint Venture
  Nurol Enova
  Nurol Aviation
- ▶ Structural Cabling, Eletrical Automation infrastructure, CCTV and Security Systems and Fiber Optic solutions
- Total 34 cabinets, 624 ports fiber, 1.286 ports Copper.

## **NUROL HOLDING A.Ş. -** NUROL and Group Companies

- Nurol Real Estate Investment
  Nurol Investment Bank
  Nurol Insurance
  Turser Tourism Services
  Nurol Art Galery
  Bosfor Tourism
  Karum Management
- Residence smart home systems, Structural Cabling, Electric, Automation infrastructure, CCTV and Security Systems and Fiber Optic solutions
- Total 11 cabinets, 144 ports fiber, 426 ports copper.