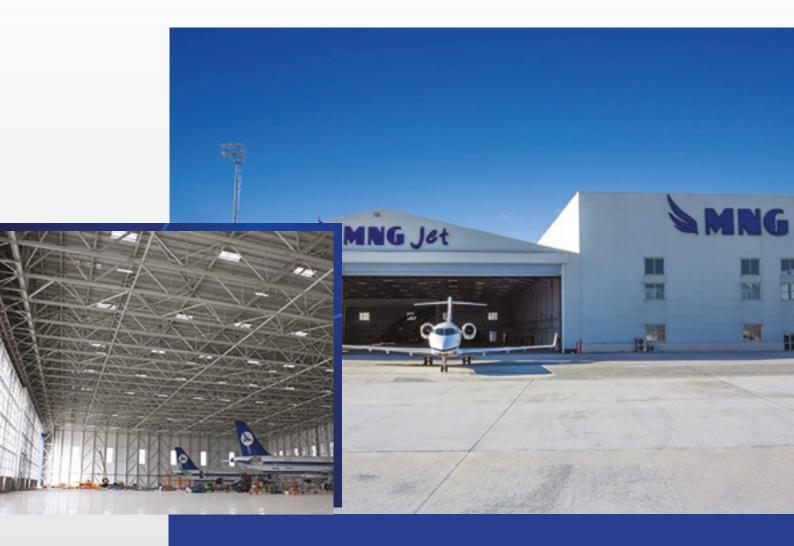

#### MNG HOLDING A.Ş. - MNG HANGAR

- It is an aviation maintenance and operation facility located at istanbul Atatürk Airport.
- Fiber Optic backbone, CCTV, Data, Wireless and Telephony systems structural cabling.
- Total 2 cabinets, 12 ports Fiber and 232 ports Copper.