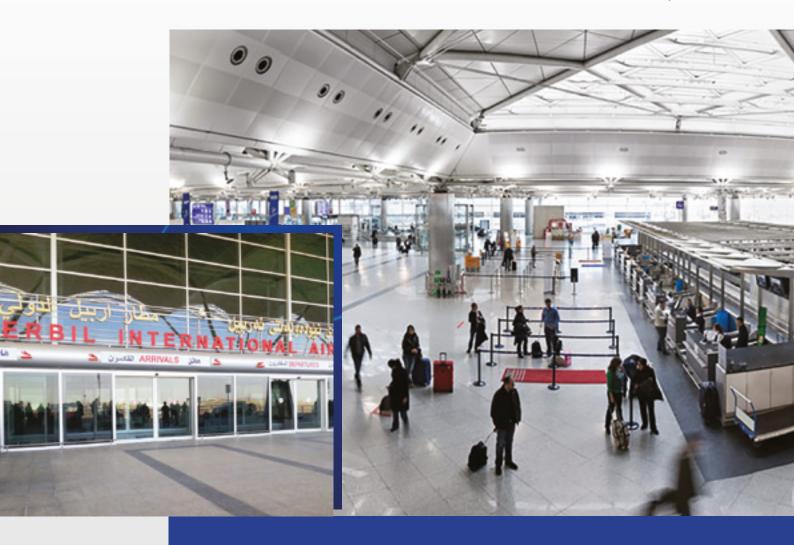

### MAKYOL İNŞAAT A.Ş. - ERBIL INT. AIRPORT STRUCTURAL CABLING

- It is an International Airport located in Erbil, Iraq.
- ▶ ICT systems fiber optic backbone, Terminal, ATC, Support and Service buildings ICT structural cabling.
- ▶ Total 65 cabinets, 2.395 ports Fiber Optic, 4.301 ports Copper.