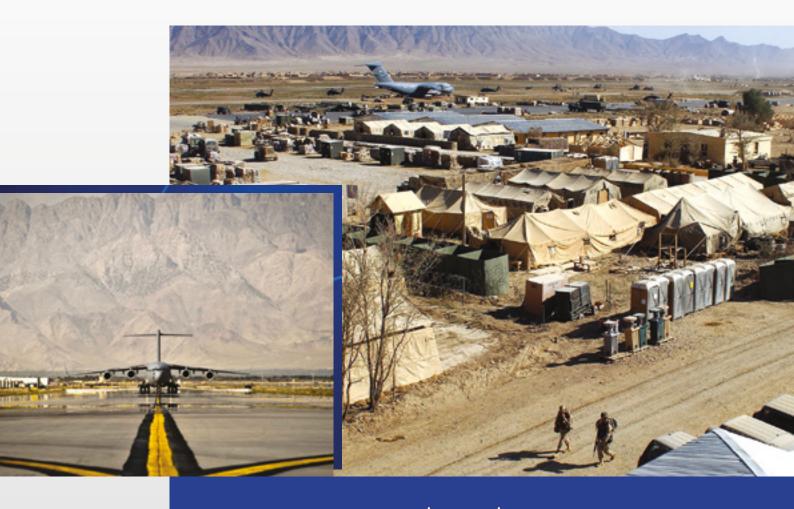

# **METAG İNŞAAT TİCARET A.Ş. -**BAGRAM MILITARY POLICE HEADQUARTER and CONTROL TOWERS

- ▶ Bagram Military Police Headquarter and Control Towers are located in Bagram, Afghanistan.
- ▶ Fiber Optic backbone and separate secure networks structural cabling
- ▶ Total 19 cabinets, 312 ports Fiber, 1.227 ports Copper structural cabling.