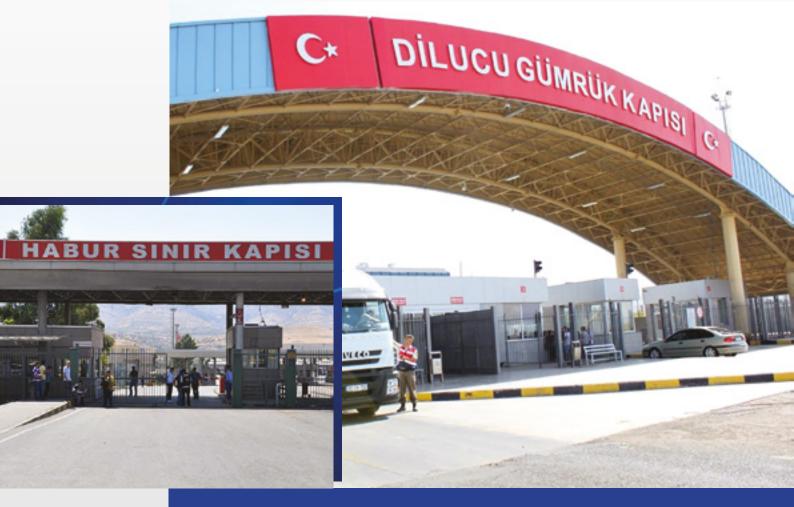

# **GÜMRÜK VE TURİZM İŞLETMELERİ TİC. A.Ş. -**KAPIKULE, HABUR, SARP, MURATBEY and DİLUCU CUSTOM BORDER GATES

- Kapıkule Custom Border Gate. Fiber Optic backbone and CCTV network structural cabling.
- Total 10 cabinets, 216 ports Fiber, 135 ports Copper.
- ▶ Habur Custom Border Gate. Fiber Optic backbone and CCTV network structural cabling.
- Total 16 cabinets, 128 ports Fiber, 112 ports Copper.

# **GÜMRÜK VE TURİZM İŞLETMELERİ TİC. A.Ş. -**KAPIKULE, HABUR, SARP, MURATBEY and DİLUCU CUSTOM BORDER GATES

- Sarp Custom Border Gate. Fiber Optic backbone and CCTV network structural cabling.
- Total 7 cabinets, 96 ports Fiber, 86 ports Copper.
- Muratbey Custom Border Gate. Fiber Optic backbone replaced.
- Total 12 field termination box, 576 ports Fiber.
- Dilucu Custom Border Gate. Custom and Police network Fiber Optic, copper, automation systems and analog cameras replaced.
- Total 23 cabinets, 276 ports Fiber, 230 ports Copper.