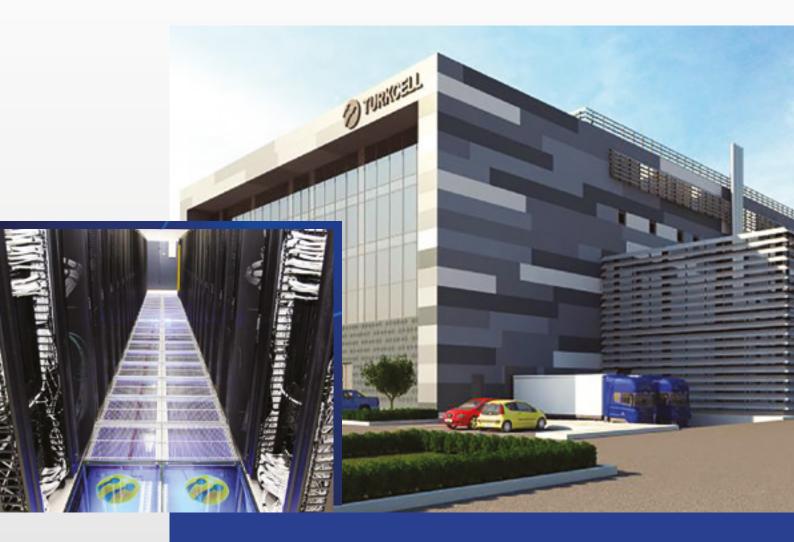

# **ENERJİ PİYASALARI İŞLETME A.Ş. (EPİAŞ) -**GEBZE TURKCELL DATA CENTER

- Enerji Piyasaları İşletme A.Ş. is located Turkcell Data Center, Gebze.
- SAN/LAN infrastructure, Fiber and Copper mirroring.
- Total 8 cabinets, 576 ports Fiber Optic and 144 ports Copper.