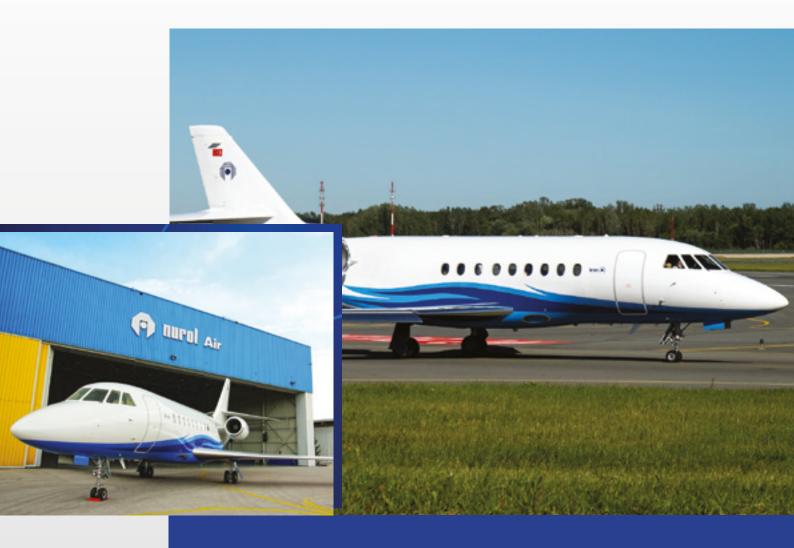

#### **NUROL HAVACILIK A.Ş.** - MNG HANGAR

- It is an aviation operation facility located at Ankara Esenboğa Airport.
- Fiber Optic backbone, CCTV, Data, Wireless and Telephony systems structural cabling.
- Total 2 cabinets, 12 ports Fiber and 216 ports Copper.