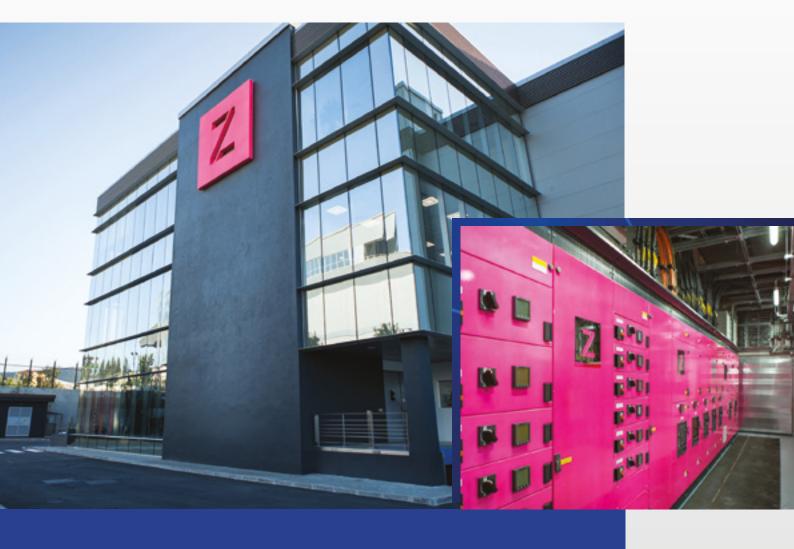

ber Optic backbone.
- Total 20 cabinets, 396 ports Fiber Optic and 480 ports Copper.





# **ENERJİ PİYASALARI İŞLETME A.Ş. (EPİAŞ) -**GEBZE TURKCELL DATA CENTER

- Enerji Piyasaları İşletme A.Ş. is located Turkcell Data Center, Gebze.
- SAN/LAN infrastructure, Fiber and Copper mirroring.
- Total 8 cabinets, 576 ports Fiber Optic and 144 ports Copper.





# **ORMAN GENEL MÜDÜRLÜĞÜ -** DATA CENTER

- Orman Genel Müdürlüğü is located in Beştepe, Ankara.
- Server Storage infrastructure, Fiber and Copper mirroring, Fiber Optic backbone.
- Total 24 cabinets, 1.104 ports Fiber Optic and 864 ports Copper.





# **KOÇ SİSTEM -** ZENIUM ONE DATA CENTER



- Zenium One Data Center is located in Dudullu, İstanbul.
- ▶ 500m² White Space. Fiber Guide and Cable Tray Copper cabling infrastructure.





# **KOÇ SİSTEM -** ZENIUM ONE DATA CENTER

- For Koç Sistem's tenant, Server Storage infrastructure, Fiber and Copper mirroring, Fiber Optic backbone.
- Total 17 cabinets, 720 ports Fiber Optic and 1.392 ports Copper cabling.









## **NUROL HOLDING A.Ş. -** NUROL and Group Companies

- Nurol Holding
  Nurol Construction
  Nurol Technologies
  Nurol Makina
  Nurol Çelik
  Nurol-Cengiz Joint Venture
  Nurol Enova
  Nurol Aviation
- ▶ Structural Cabling, Eletrical Automation infrastructure, CCTV and Security Systems and Fiber Optic solutions
- Total 34 cabinets, 624 ports fiber, 1.286 ports Copper.





## **NUROL HOLDING A.Ş. -** NUROL and Group Companies

- Nurol Real Estate Investment
  Nurol Investment Bank
  Nurol Insurance
  Turser Tourism Services
  Nurol Art Galery
  Bosfor Tou