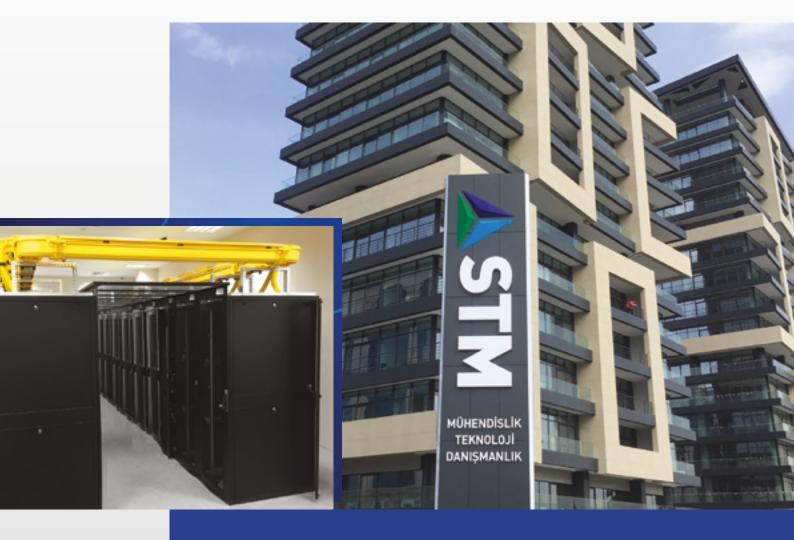

STM SAVUNMA TEKNOLOJİLERİ MÜHENDİSLİK ve TİC. A.Ş. - DATA CENTER

- Savunma Teknolojileri Mühendislik ve Tic. A.Ş. is located in Mustafa Kemal Mahalesi, Ankara.
- Server Storage infrastructure, Cold Aisle Containment, Fiber Guide and Cable Tray infrasructure, Fiber Optic backbone.
- Total 20 cabinets, 396 ports Fiber Optic and 480 ports Copper.

STM SAVUNMA TEKNOLOJİLERİ MÜHENDİSLİK VE TİC. A.Ş. - SERVICE BUILDING

- It is a consulting company of Defense Technologies located in Mustafa Kemal Mahallesi, Ankara.
- Fiber Optic backbone, Data, Telefon, intranet, CCTV and Access Control Sytems infrastructure
- Total 55 cabinets, 142 ports Fiber Optic and 2.156 ports Copper.