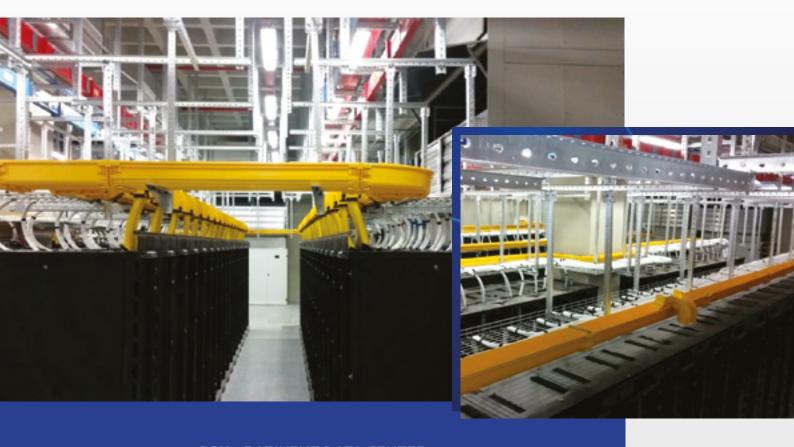

# KKB KREDİ KAYIT BÜROSU A.Ş. - ANADOLU DATA CENTER (AVM)

- Kredi Kayıt Bürosu (KKB), established in partnership of the nine leading Banks.
- KKB Anatolian Data Center is located in Ankara city limits and fully designed as Data Center.
- KKB, which is established on 43.000 m² land belonging to KKB, Anadolu Data Center consists of 3 main sections.
- Total 12 pieces with 600 m<sup>2</sup> white space, 3 pieces of Data Central Building (10.500 m<sup>2</sup>)
- ▶ 1 Support OfficesBuilding (2.800 m²)
- ▶ 1 Customer Operation Center Building (7.600 m²)

### KKB KREDİ KAYIT BÜROSU A.Ş. - ANADOLU DATA CENTER (AVM)

- ▶ Energy and data cabling is terminated in cabinets by going through separate Fiber Guides and cable trays / baskets in the data center.
- ▶ All cables and related equipment have factory tests of the original manufacturer
- ▶ The installed Copper Cabling System supports 10/100/1000 Megabit and 10 Gigabit Ethernet speeds.
- The installed Fiber Optic Cabling System provides minimum OM4 type and speed support up to 10/40/100 Gigabit Ethernet.
- All fiber optic and copper materials (cables and connectors) that make up the structural cabling system are the products of the same manufacturer (Commscope).
- Data center building management and infrastructure are managed 24x7 with state-of-the-art automation and monitoring systems.