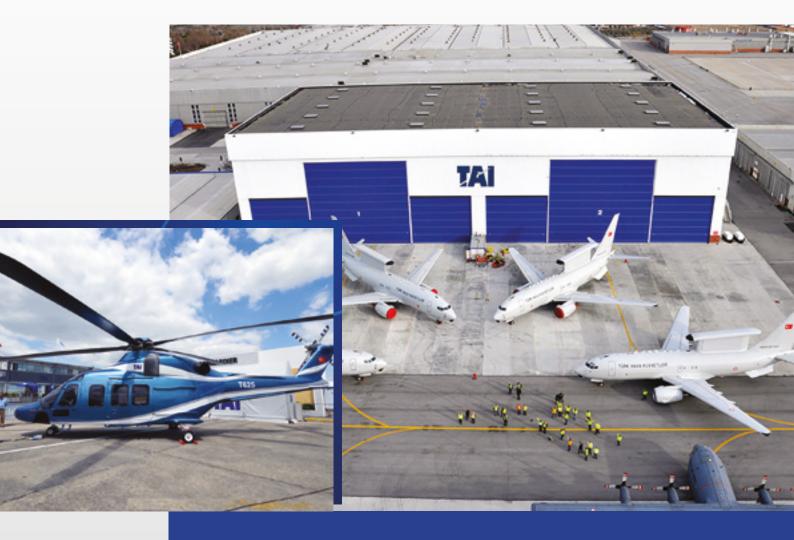

STM SAVUNMA TEKNOLOJİLERİ MÜHENDİSLİK ve TİC. A.Ş. - DATA CENTER

- Savunma Teknolojileri Mühendislik ve Tic. A.Ş. is located in Mustafa Kemal Mahalesi, Ankara.
- Server Storage infrastructure, Cold Aisle Containment, Fiber Guide and Cable Tray infrasructure, Fiber Optic backbone.
- Total 20 cabinets, 396 ports Fiber Optic and 480 ports Copper.

STM SAVUNMA TEKNOLOJİLERİ MÜHENDİSLİK VE TİC. A.Ş. - SERVICE BUILDING

- It is a consulting company of Defense Technologies located in Mustafa Kemal Mahallesi, Ankara.
- Fiber Optic backbone, Data, Telefon, intranet, CCTV and Access Control Sytems infrastructure
- Total 55 cabinets, 142 ports Fiber Optic and 2.156 ports Copper.