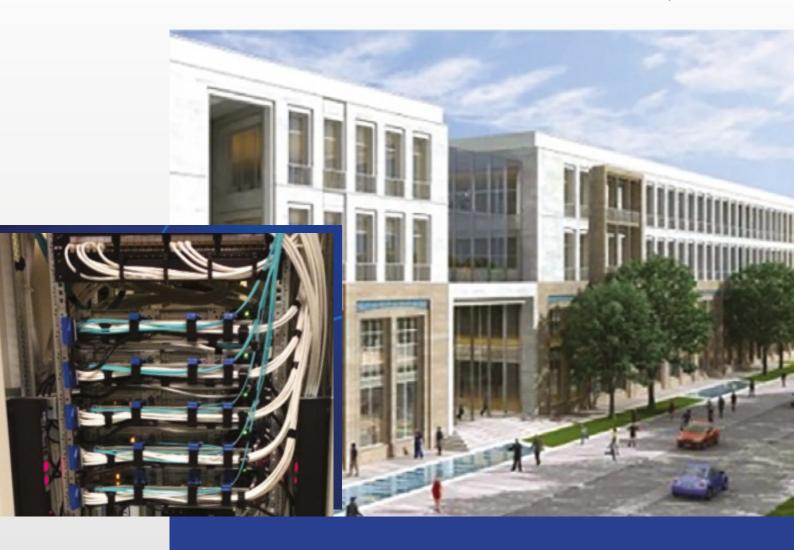

#### TOBB EKONOMİ VE TEKNOLOJİ UNIVERSITY -TOBB ETÜ CAMPUS

- lt is main campus of University located in Söğütözü, Ankara.
- Fiber Optic backbone, Data, Telephony, Wireless, CCTV and Access Control Systems.
- Total 41 cabinets, 720 ports Fiber, 1.326 ports Copper.